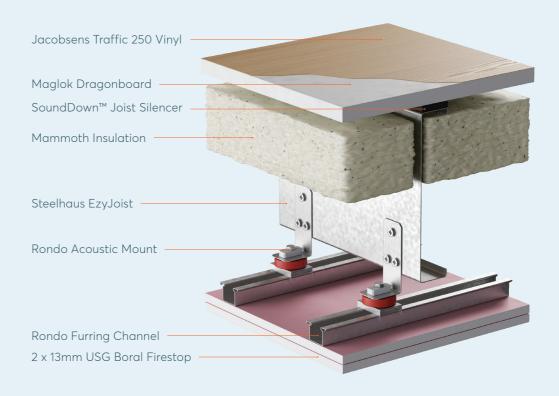

### SoundDown™ Solo

SoundDown<sup>™</sup> Solo is a simple to install, acoustic and fire rated system that ensures adequate sound attenuation between tenancies. Better still, its simplicity unlocks the viability of affordable housing projects whilst still achieving New Zealand building code.

#### **KEY BENEFITS**

- No need for a 2 layer floor system
- Can be partially constructed as a cassette
- Simple to install, reducing risk of poor installation
- Fully compatible with standard building methods
- Faster and more cost-effective than alternative systems
- Allows building to proceed without delay
- Solid and quiet when living both above and below
- Incorporates 60min fire-rated ceiling-only system, so the floor structure is excluded from the fire cell
- STC Rating: 65dB
- IIC Rating: 56dB (with Jacobsens Traffic 250 Vinyl)