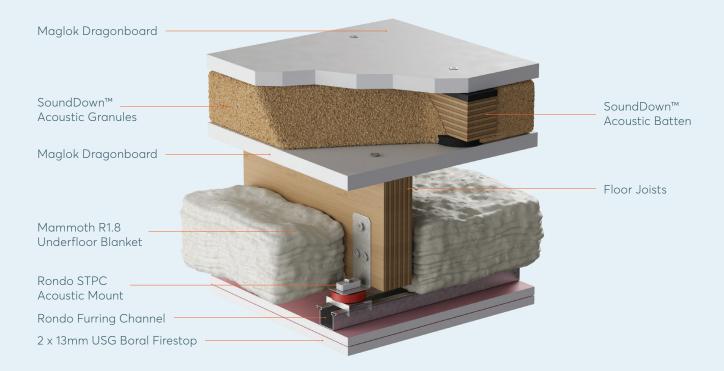

## SoundDown™ Duo

#### Our ultimate performing acoustic floor.

It has been designed and tested to achieve industry-leading performance in both airborne and impact noise, through a range of frequencies and floor coverings (including tiles).

#### **KEY BENEFITS**

- · Exceeds building code for fire and sound
- Can be partially constructed as a cassette
- Fully compatible with standard lightweight building methods
- Unmatched sound attenuation
- STC Rating: 64dB
- IIC Rating: 62dB